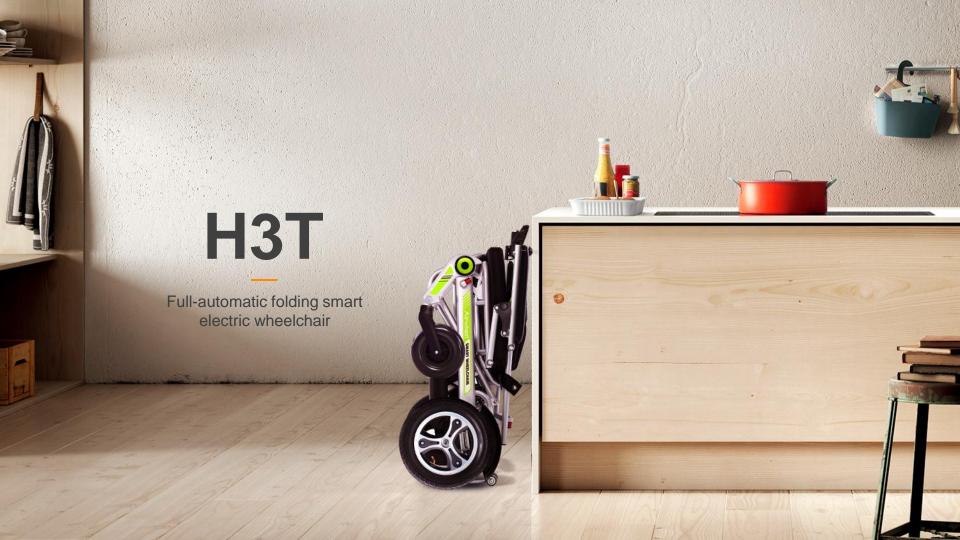

### **App with more features**

#### Newly developed intelligent control system

Remote power on/off; fold/unfold with one button; Change the vehicle to your smart toy



Remote operation



Horn Headlight switch

 $\equiv D$ 



Quick folding







## **User-friendly design**

00

00

Interchangeable left and right joystick controller

To adapt to different riders' habits









# Easy operation & multiple functions

#### Operable double armrests design

Accord with human body engineering. The retractable armrests make dinning and getting on/off easy and safe.





### Strong and solid

#### Lightweight aluminum frame

Compared with the general selection, such frame is lighter and stronger, load up to 130kg.







Excellent load ability

Non-deformation Firm welding spot







##