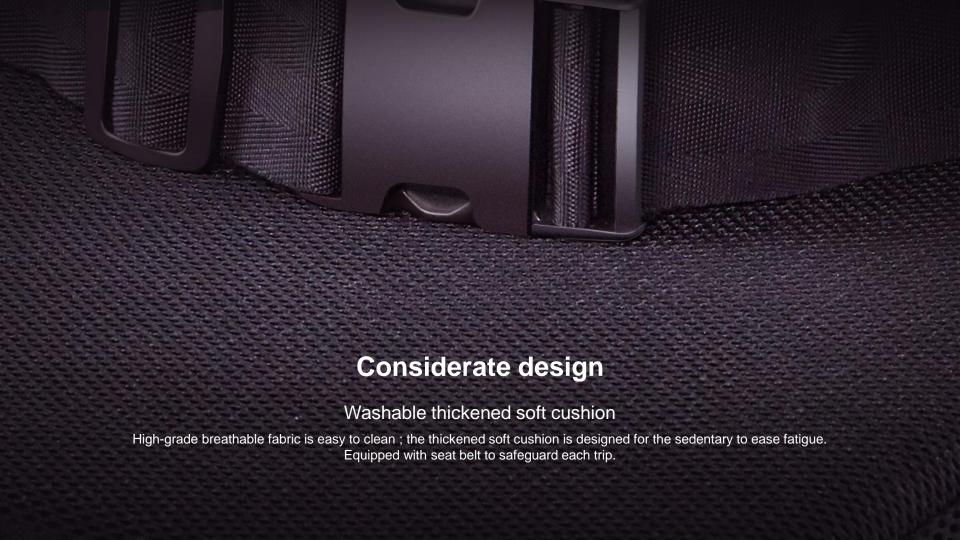

### Strong and solid

#### Lightweight aluminum frame

Compared with the general selection, such frame is lighter and stronger, load up to 130kg.

Excellent load ability

Non-deformation Firm welding spot