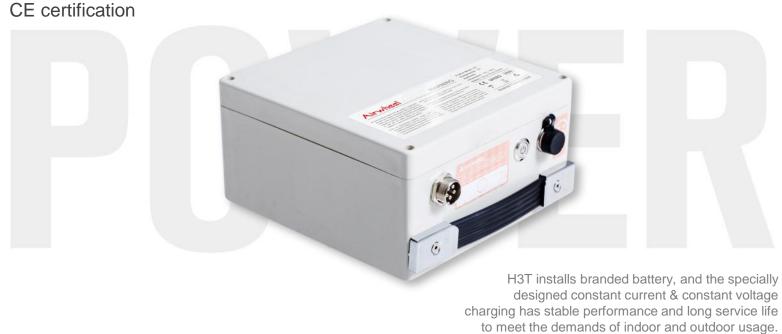

## Strong power and quality lithium battery

Removable design for easier charging.

#### **BMS**

#### (battery management system)

Reliable charge and discharge technology not only provides 8-circuit protection but also enhances the efficiency of charge and discharge. Security is guaranteed.

**Battery Equalization** 

Overvoltage Protection

Overcharge Protection

Current-limiting
Protection

Over current Protection

**Short Circuit Protection** 

Temperature Protection

Anti-counter-flow Protection

Smart dual-motor design, more powerful. The joystick controller and Omni-directional wheel make H3T easy to turn directions.