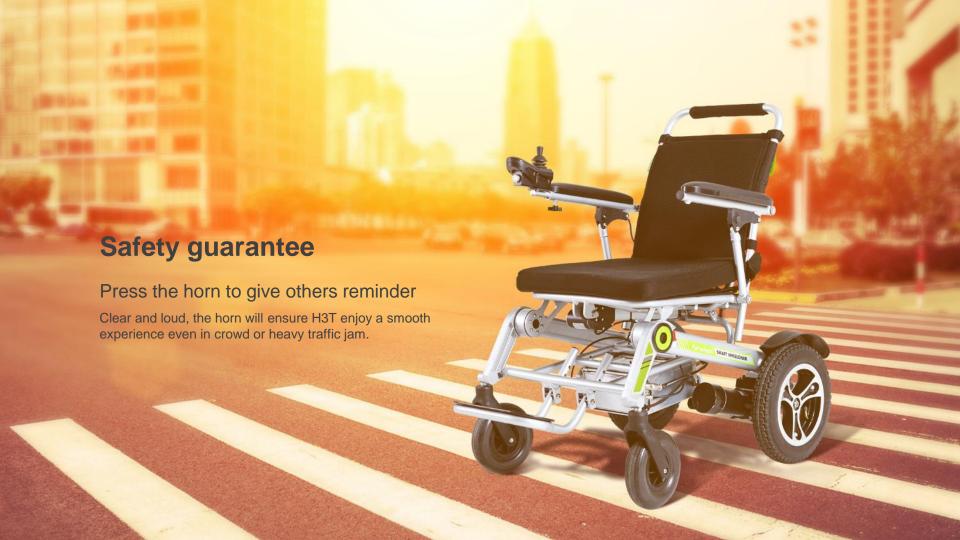

### Strong and solid

#### Lightweight aluminum frame

Compared with the general selection, such frame is lighter and stronger, load up to 130kg.

Excellent load ability

Non-deformation Firm welding spot