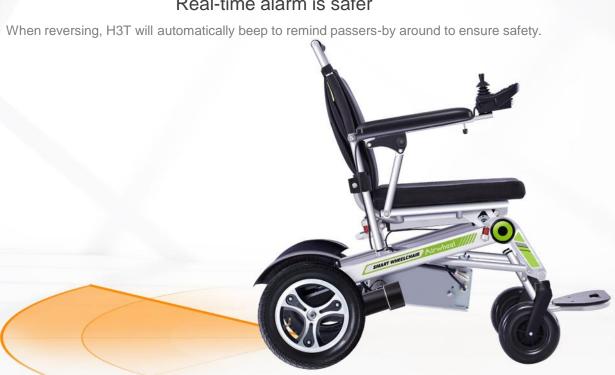

ullet)Contract Gear-(decelerate) Operational joystick guidance













## Strong power and quality lithium battery



Removable design for easier charging.

#### **BMS**

#### (battery management system)

Reliable charge and discharge technology not only provides 8-circuit protection but also enhances the efficiency of charge and discharge. Security is guaranteed.



**Battery Equalization** 



Overvoltage Protection



Overcharge Protection



Current-limiting
Protection



Over current Protection



**Short Circuit Protection** 



Temperature Protection



Anti-counter-flow Protection





Smart dual-motor design, more powerful. The joystick controller and Omni-directional wheel make H3T easy to turn directions.



## Intelligent reversing reminder

#### Real-time alarm is safer



## Safe ride at night

#### Headlight design

H3T always lights up the road whether it's on urban streets or rural lane, outdoors or indoors.





## High quality accessories are carefully selected

High-capacity storage bag/highend mini table

Riders can put the daily necessities into the back storage bag. It's convenient for riders to have a meal, read book or play mobile phones, etc. on the mini table.





## Airwhaal H3T Parameter

| Size                     | 96.1X62X51.1cm                                     | Item weight                | ~35.6kg                                                           |
|--------------------------|----------------------------------------------------|----------------------------|-------------------------------------------------------------------|