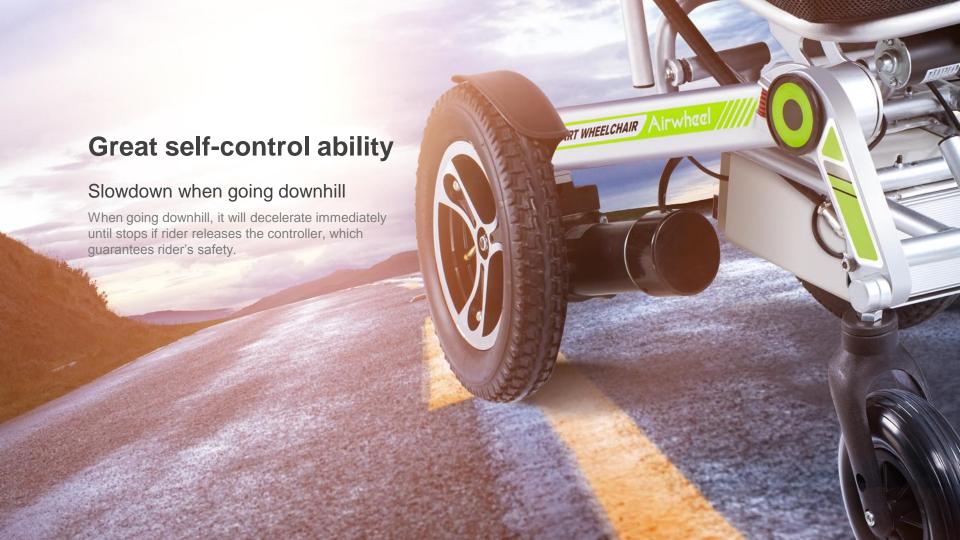

### Strong and solid

#### Lightweight aluminum frame

Compared with the general selection, such frame is lighter and stronger, load up to 130kg.

Excellent load ability

Non-deformation Firm welding spot