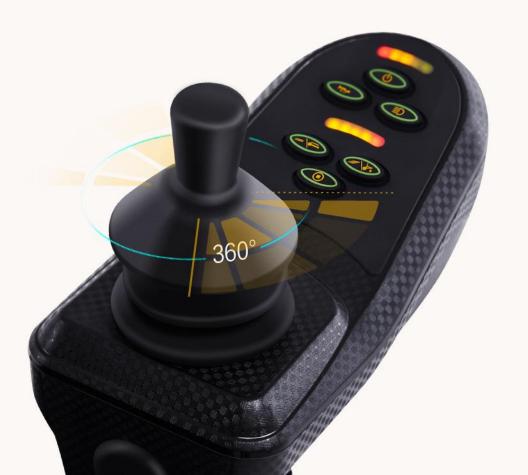

## Intelligent joystick controller

#### Newly designed operation panel

Small and comfortable, it accords with ergonomics. It will automatically brake when rider's hand doesn't touch the controller, which is super easy to control.

#### **Controller instruction**

Power on/off (**b**• Speed indicator (ullet ullet ullet)Contract Gear-(decelerate) Operational joystick guidance