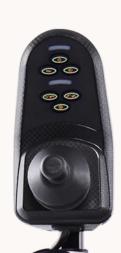

## Intelligent joystick controller

#### Newly designed operation panel

Small and comfortable, it accords with ergonomics. It will automatically brake when rider's hand doesn't touch the controller, which is super easy to control.

#### **Controller instruction**

Power on/off (**b**• Speed indicator (ullet ullet ullet)Contract Gear-(decelerate) Operational joystick guidance