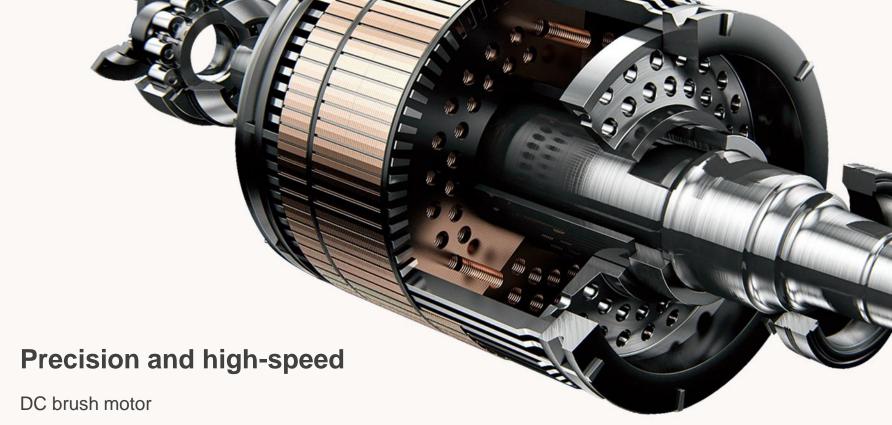

### Strong and solid

#### Lightweight aluminum frame

Compared with the general selection, such frame is lighter and stronger, load up to 130kg.

Excellent load ability

Non-deformation Firm welding spot