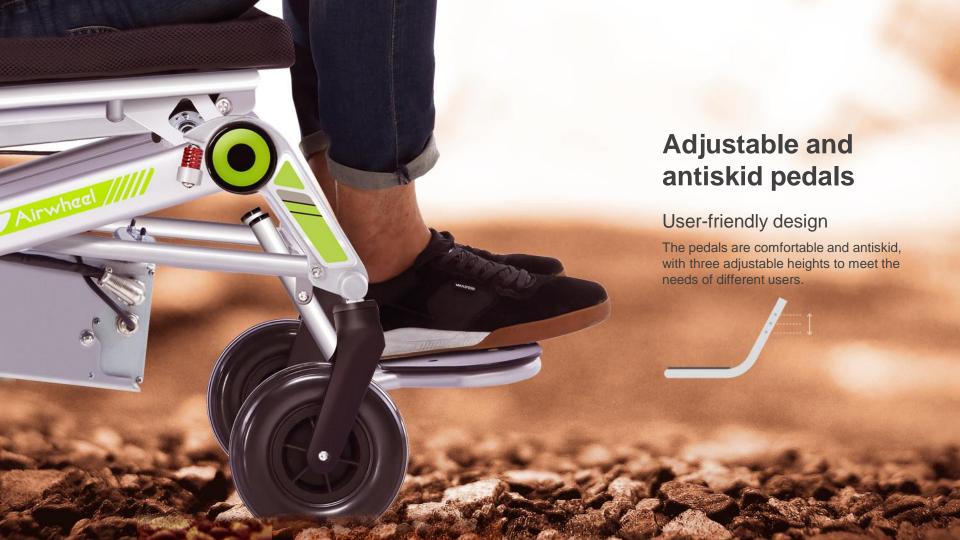

## **User-friendly design**

00

00

Interchangeable left and right joystick controller

To adapt to different riders' habits