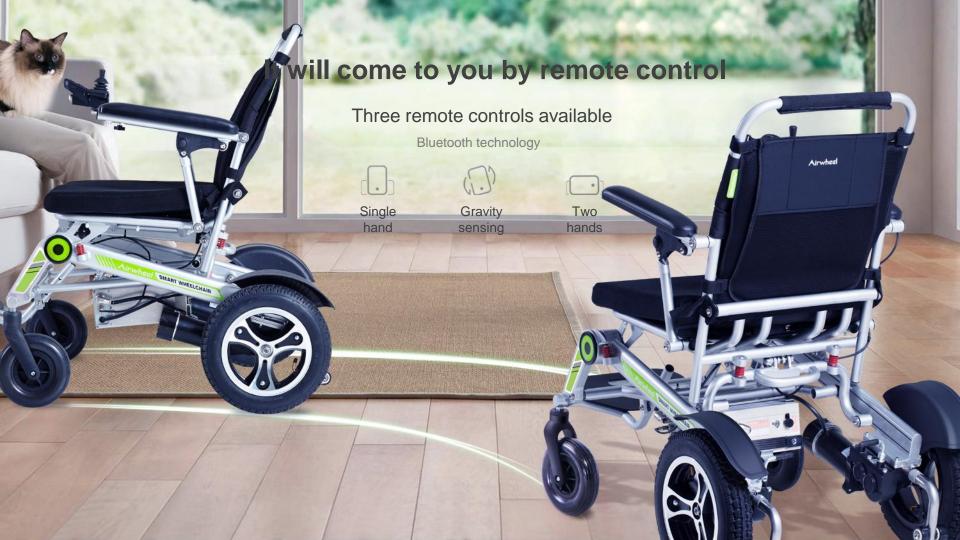

#### Newly developed intelligent control system

Remote power on/off; fold/unfold with one button; Change the vehicle to your smart toy

Remote operation

Horn Headlight switch

 $\equiv D$ 

Quick folding