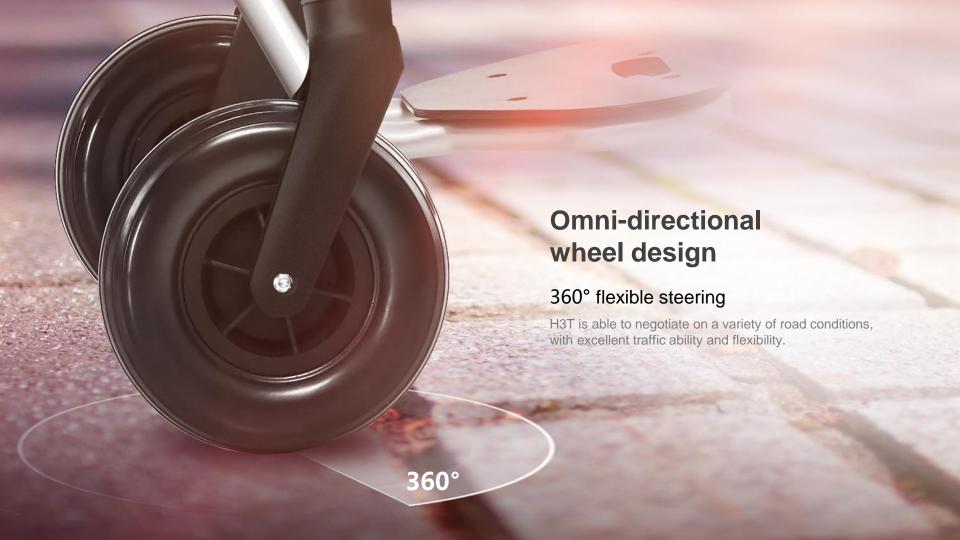

Overvoltage Protection

Overcharge Protection

Current-limiting
Protection

Over current Protection

**Short Circuit Protection** 

Temperature Protection

Anti-counter-flow Protection

Smart dual-motor design, more powerful. The joystick controller and Omni-directional wheel make H3T easy to turn directions.