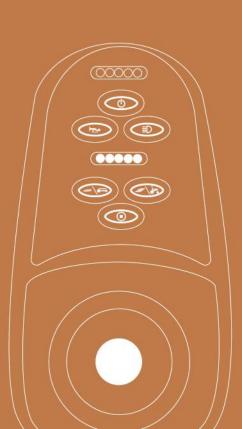

## Intelligent joystick controller

#### Newly designed operation panel

Small and comfortable, it accords with ergonomics. It will automatically brake when rider's hand doesn't touch the controller, which is super easy to control.

#### **Controller instruction**

Power on/off (**b**• Speed indicator (ullet ullet ullet)Contract Gear-(decelerate) Operational joystick guidance