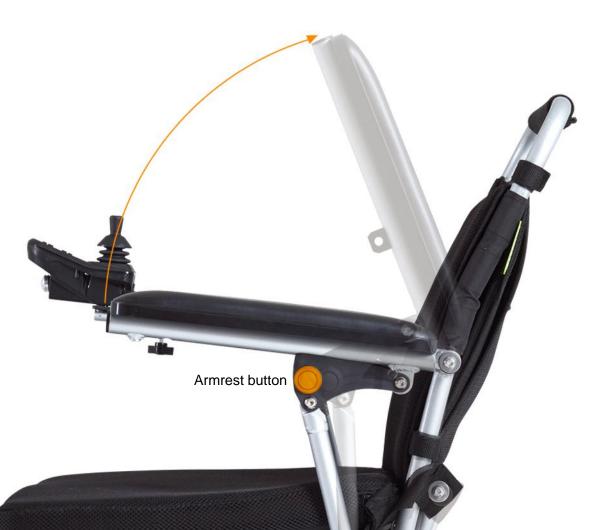

#### Operable double armrests design

Accord with human body engineering. The retractable armrests make dinning and getting on/off easy and safe.