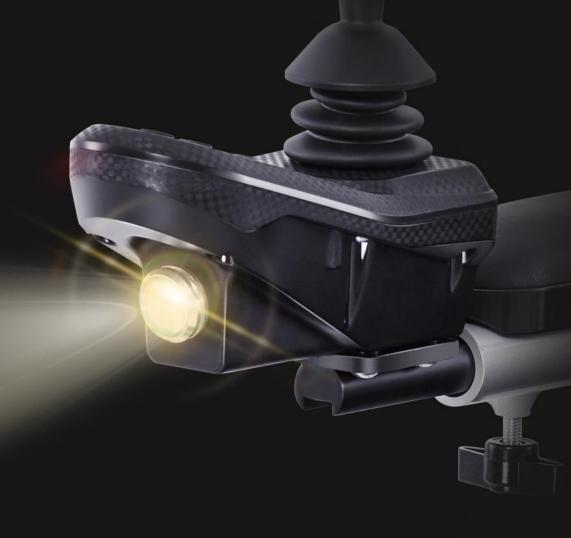

## Safe ride at night

#### Headlight design

H3T always lights up the road whether it's on urban streets or rural lane, outdoors or indoors.