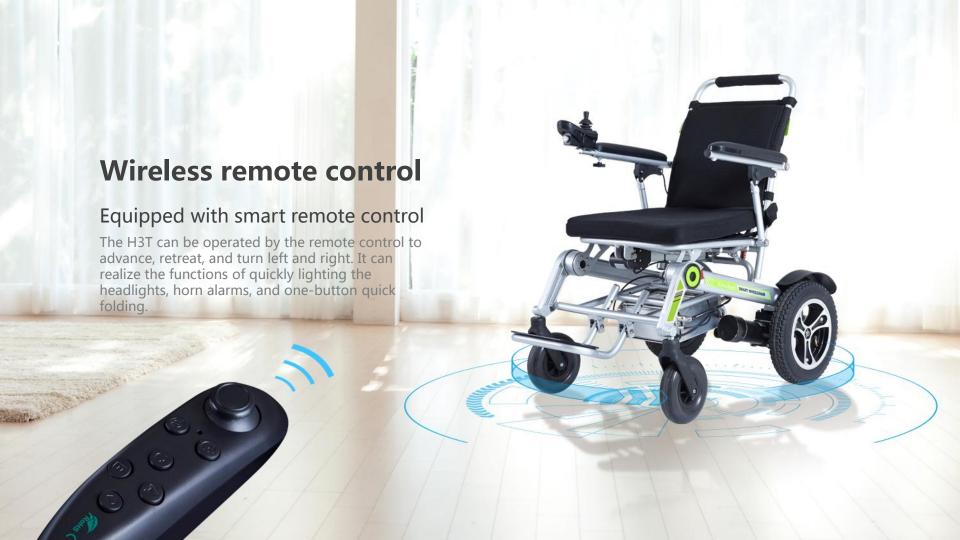

#### Newly developed intelligent control system

Remote power on/off; fold/unfold with one button; Change the vehicle to your smart toy

Remote operation

Horn Headlight switch

 $\equiv D$ 

Quick folding