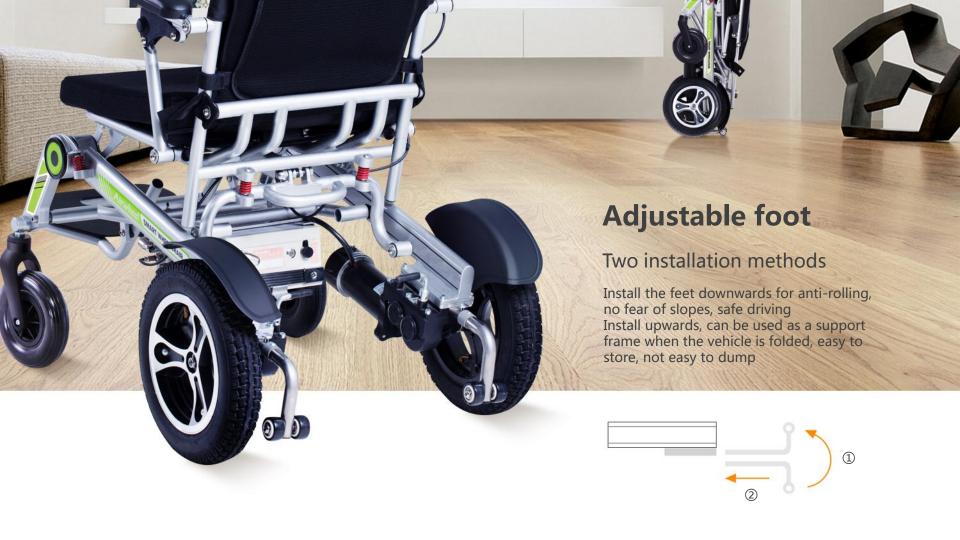

#### Operable double armrests design

Accord with human body engineering. The retractable armrests make dinning and getting on/off easy and safe.