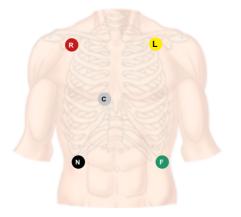

# DESIGNED FOR YOUR CARE

**Innovative** wireless solution or conservative approach? BTL's resting ECG family of products **meets your every demand**!

BTL 8 ECG

BTL 4 ECG

**BTL Flexi ECG** 