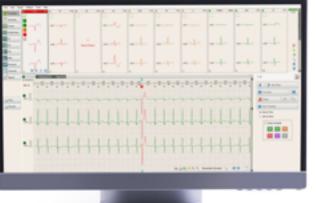

# DIAGNOSTIC CONFIDENCE IN RESTING ECG

Proper patient diagnosis is the key to a successful patient treatment. Support your decisions with **automatic data processing** and evaluation functions integrated into a **user-friendly software** interface.

# **ECG** comparison

Serial ECG comparison allows monitoring changes in ECG studies over time or in response to treatment.