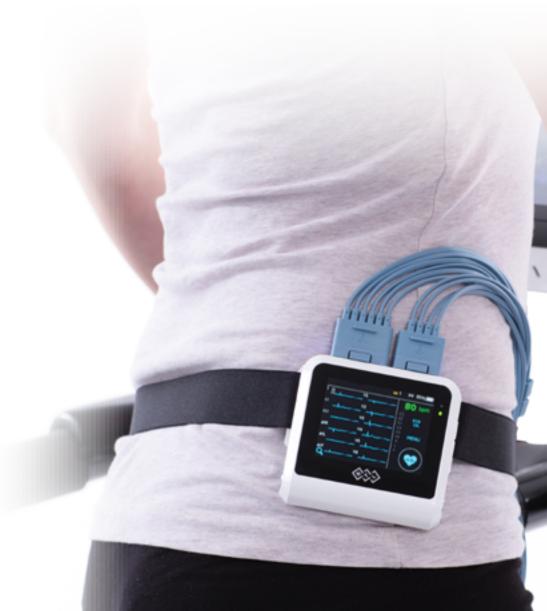

# MAXIMUM ACCURACY IN MINIMUM TIME

The Holter record evaluated in **minimum time** and with **maximum** accuracy? The BTL Holter has been specifically designed to save the physician's time.

Instant

evaluation

# **BTL** Holter

# **Excellent signal quality**

Supreme signal quality even under highly demanding conditions (e.g. tachycardia or rapid movements).

# Abnormalities at first sight

BTL Holter offers a variety of modern tools displaying the complete record on a single screen and yet with maximum details.