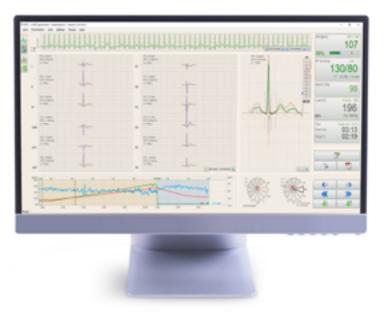

# DIAGNOSTIC CONFIDENCE IN RESTING ECG

Proper patient diagnosis is the key to a successful patient treatment. Support your decisions with **automatic data processing** and evaluation functions integrated into a **user-friendly software** interface.

# **ECG** comparison

Serial ECG comparison allows monitoring changes in ECG studies over time or in response to treatment.

# QT module

Higher accuracy in measuring the QT(c) interval enables a precise diagnosis of the potential risk of ventricular tachycardia.

### ST maps

Common pathologies associated with the ST segment can be immediately recognized, even by less-skilled medical personnel.