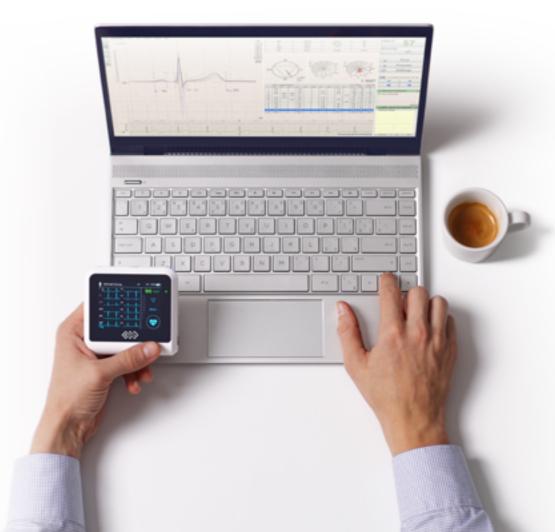

# INCREASE COMFORT IN YOUR MEDICAL OFFICE

Working in a medical office requires careful focus on every single patient. BTL CardioPoint saves a lot of time and provides convenience and confidence at every moment.

# THE MOST COMFORTABLE DIAGNOSTIC SYSTEM

time

**BTL CardioPoint** 

# Everyday convenient at work

The most advanced user environment and special diagnostic tools provide the greatest convenience in everyday use.