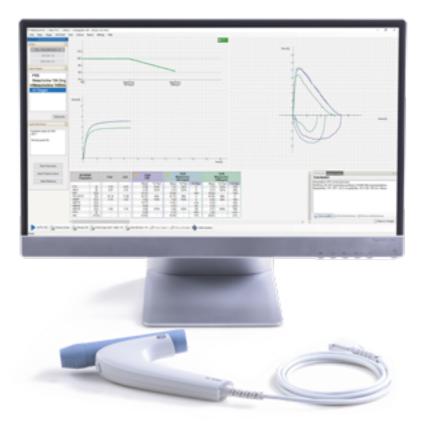

# PROFESSIONAL SOLUTIONS FOR SPIROMETRY

The combination of the BTL pneumotachograph and BTL cardiology software turns any computer into a **highly sophisticated spirometer**.

# Low running costs

BTL spirometry reduces the number of disposable items by using reusable sensors and mouthpieces.

# **Professional solution**

BTL spirometry performs FVC, SVC and MVV tests designed in compliance with the ATS/ERS standards.

# **Automated evaluation**

BTL spirometry offers the widest range of predictive norms. Selecting the desired predictive norm provides you with automatic interpretation from ATS, BTS, Enright and GOLD.

# Wide-range of use

The BTL spirometer offers universal usage for all patients. The system instantly evaluates every patient according to age, gender, and ethnicity.