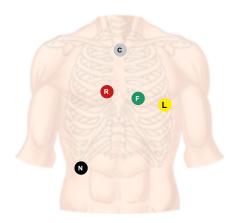

# Easy electrode placement

The ECG electrode placement wizard guides every user in placing the electrodes. Optional vacuum electrodes significantly shorten attachment time.