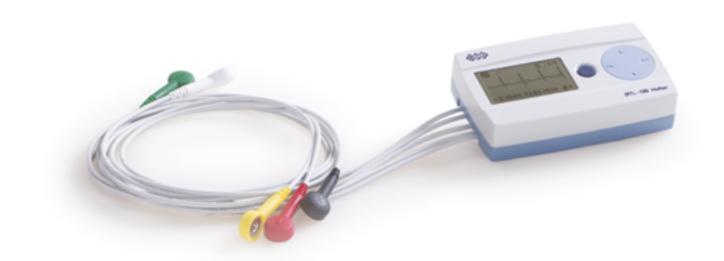

# MAXIMUM ACCURACY IN MINIMUM TIME

The Holter record evaluated in **minimum time** and with **maximum** accuracy? The BTL Holter has been specifically designed to save the physician's time.

Instant

evaluation

# **BTL** Holter

# **Excellent signal quality**

Supreme signal quality even under highly demanding conditions (e.g. tachycardia or rapid movements).

# Abnormalities at first sight

BTL Holter offers a variety of modern tools displaying the complete record on a single screen and yet with maximum details.