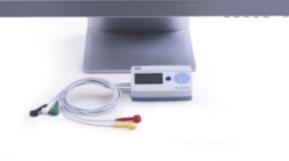

# EASY, FAST, ACCURATE BLOOD PRESURE EVALUATION

recorder

Up to 51 hours recording time

3 cuff sizes

**Silent operation** and a lightweight recorder make BTL ABPM a **friendly device** at every moment. Together with easy-to-use software, it is a professional ambulatory blood pressure monitoring system that fits every need.

# **BTL ABPM**

# Compact design

Very quiet operation, low weight and small size allow your patients to carry on with all their daily activities with almost no limitations.