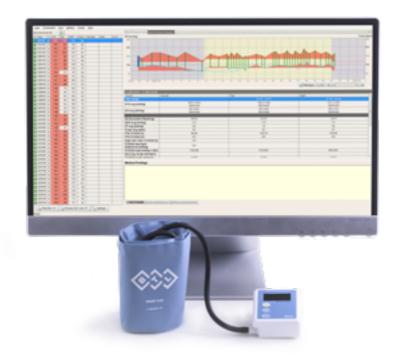

# EASY, FAST, ACCURATE BLOOD PRESURE EVALUATION

recorder

Up to 51 hours recording time

3 cuff sizes

**Silent operation** and a lightweight recorder make BTL ABPM a **friendly device** at every moment. Together with easy-to-use software, it is a professional ambulatory blood pressure monitoring system that fits every need.

# **BTL ABPM**

# Compact design

Very quiet operation, low weight and small size allow your patients to carry on with all their daily activities with almost no limitations.

# Various examination length

Despite the typical length of measurement being 24 hours, BTL ABPM can measure up to 51 hours to assure that all the eventual pathology appears and that white-coat syndrome does not affect all the measurements.

## **Accurate results**

BTL ABPM features unique stepwise deflation. This technology together with our algorithms guarantee reliable clinical outcomes, meeting the strict requirements of the BHS, AAMI and IEC standards.

# **Automatic evaluation**

Measured data are automatically evaluated according to the selected norm, taking the patient's age, gender and height into account.