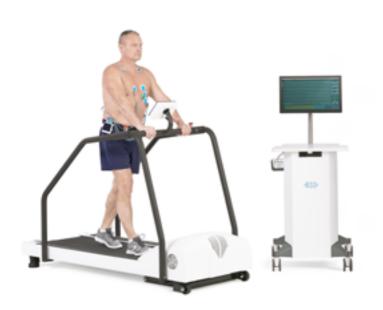

# A NEW APPROACH TO STRESS TESTING

BTL's stress test provides all you need to safely and accurately perform the exercise. For a greater convenience, most of its functions have been automated. Discover how BTL's stress test saves your time and increases your diagnostic confidence.

**BTL Flexi Stress Test** 

**BTL Stress Test** 

# **BTL Stress Test**

# Advanced diagnostic functions

Support diagnostic confidence by taking advantage of BTL cardiology software advanced evaluation features.

# Easy operations

Predefined stress protocols plus an intuitive and user-friendly interface make performing stress tests easier.

# Easy electrode placement

The vacuum electrode system minimizes electrode hookup and removal time for the patient.

# Fits every practice

BTL Stress offers compatibility with ergometers, treadmills or other stress devices as well as measurement of SpO<sub>2</sub> or blood pressure.