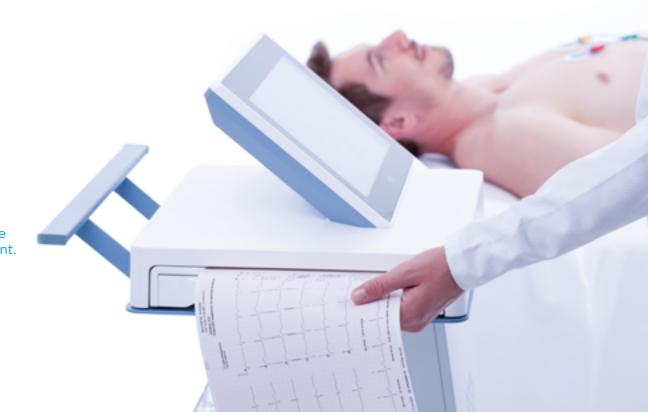

# DESIGNED FOR YOUR CARE

**Innovative** wireless solution or conservative approach? BTL's resting ECG family of products **meets your every demand**!

BTL 8 ECG

BTL 4 ECG

**BTL Flexi ECG** 

# MEET THE WORLD'S FASTEST ECG

Battery for >900 reports

# BTL 8 ECG

## Fast performance

Traditionally noise-free ECG signal, instant automated export of examination or ECG report printed within 10 seconds guaranteed fast performance in every moment.

# Artificial intelligence inside

The BTL 8 ECG offers significant improvements in the accuracy of automatic interpretation. It is extended by artificial intelligence algorithms trained on tens of thousands examinations.

# **Exceptional capacity**

The BTL 8 ECG offers both outstanding battery and memory capacity. It can print out over 900 reports per single charge and can store up to 3500 examinations.

# Remote control

Electrode contact can be checked and a recording can be started remotely, so you can stand right next to the patient.