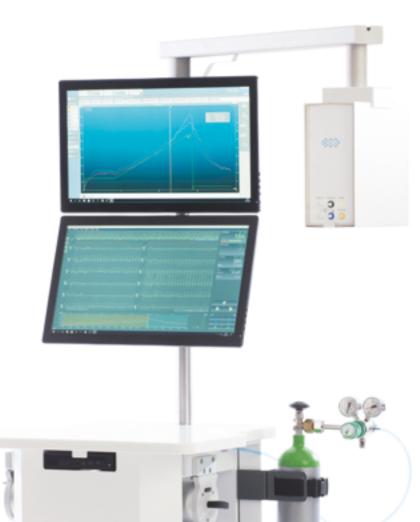

# Simultaneously displayed data

Vertically positioned monitors allow simultaneous observation of the ECG with gas data and support touchscreen operation.