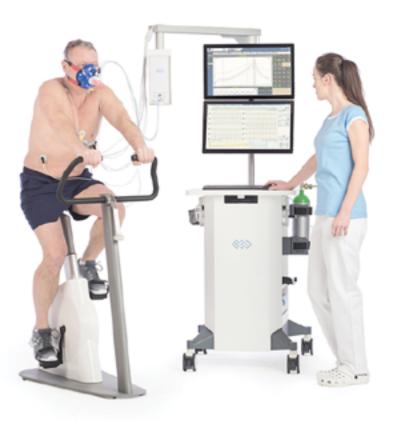

# DESIGNED TO MAKE TESTING EASY

Whether evaluating training progress or diagnosing exercise intolerance, BTL's CPET system provides accurate results displayed in a user-friendly software.

# OUR TECHNOLOGY, YOUR BENEFITS

possibilities

Comfortable testing

# BTL CPET

# **Exceptional measurement accuracy**

Accurate CO<sub>2</sub> sensor zeroing, a flowmeter without any moving parts and the prevention of gas sample mixing all combine to ensure excellent measurement accuracy.

# Simultaneously displayed data

Vertically positioned monitors allow simultaneous observation of the ECG with gas data and support touchscreen operation.

# Ergonomic and comfortable

Straightforward calibration with wizard guidance, swivel arm and automated predefined CPET protocols are what make your daily routine comfortable and convenient.