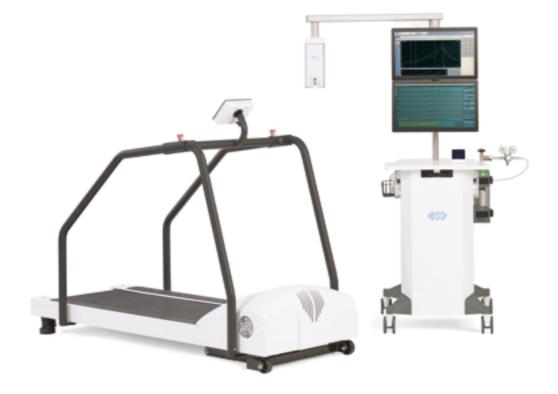

# DESIGNED TO MAKE TESTING EASY

Whether evaluating training progress or diagnosing exercise intolerance, BTL's CPET system provides accurate results displayed in a user-friendly software.

# OUR TECHNOLOGY, YOUR BENEFITS

possibilities

Comfortable testing

# BTL CPET

# **Exceptional measurement accuracy**

Accurate CO<sub>2</sub> sensor zeroing, a flowmeter without any moving parts and the prevention of gas sample mixing all combine to ensure excellent measurement accuracy.

# Simultaneously displayed data

Vertically positioned monitors allow simultaneous observation of the ECG with gas data and support touchscreen operation.

# Ergonomic and comfortable

Straightforward calibration with wizard guidance, swivel arm and automated predefined CPET protocols are what make your daily routine comfortable and convenient.