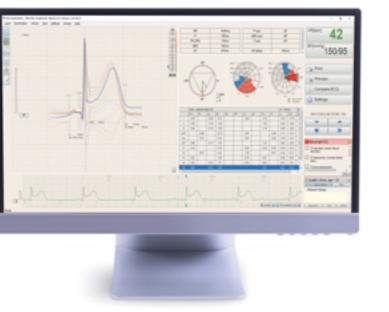

# DIAGNOSTIC CONFIDENCE IN RESTING ECG

Proper patient diagnosis is the key to a successful patient treatment. Support your decisions with **automatic data processing** and evaluation functions integrated into a **user-friendly software** interface.

# **ECG** comparison

Serial ECG comparison allows monitoring changes in ECG studies over time or in response to treatment.

# QT module

Higher accuracy in measuring the QT(c) interval enables a precise diagnosis of the potential risk of ventricular tachycardia.

### ST maps

Common pathologies associated with the ST segment can be immediately recognized, even by less-skilled medical personnel.