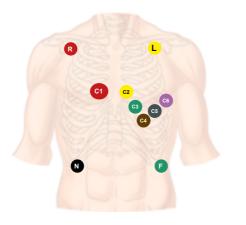

# CHOOSE WHAT FITS TO YOU

The successful detection of rhythm disorders depends on the length of monitoring and the selected number of leads. Choose the optimal solution for your patients.

## 3-channel recorder

It is the best for a rhythm assessment, because it provides high-amplitude ECG. Optimal for detecting common heart rate and conduction defects. It is also best for the patient's comfort.

## 7-channel recorder

This option provides even more information on the morphology of the ventricular complexes. The 7-channel system also brings improved definition of arrhythmias and determines their origin.

## 12-channel recorder

The most comprehensive system offers the same options as the 3- and 7-channel ones, but it also allows the analysis of arrhythmia and a simultaneous detailed analysis of the ST segment. The 12-channel solution can substitute for a stress test examination where the stress-test in contraindicated.