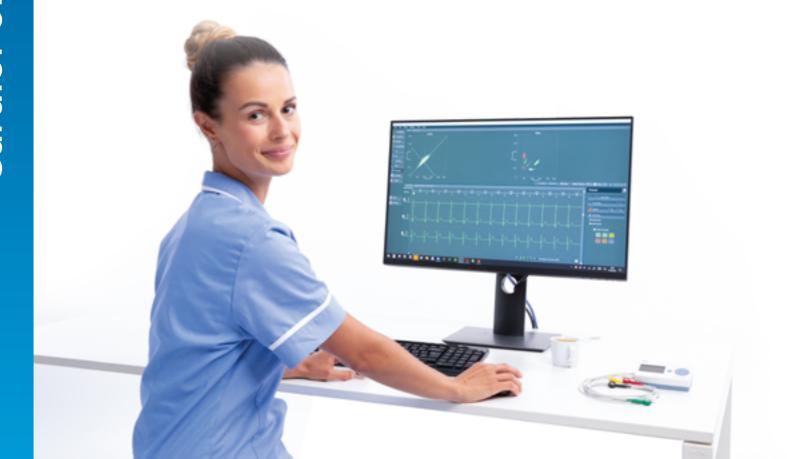

# INCREASE COMFORT IN YOUR MEDICAL OFFICE

Working in a medical office requires careful focus on every single patient. BTL CardioPoint saves a lot of time and provides convenience and confidence at every moment.

# AFTER

BTL CardioPoint covers all cardiovascular examinations in one software solution.

Nurse records and downloads the examination and the physician has it ready for evaluation.

Physician automatically views all the examinations on the computer.

Physician reviews the patient's history electronically and also electronically compares ECG signals.

BTL CardioPoint provides instant warnings and possibility to double check the presence of pathology.