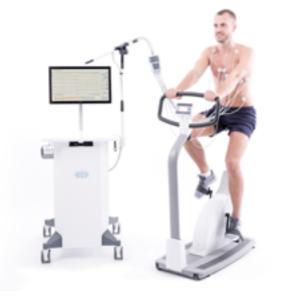

# DESIGNED TO MAKE TESTING EASY

Whether evaluating training progress or diagnosing exercise intolerance, BTL's CPET system provides accurate results displayed in a user-friendly software.

# OUR TECHNOLOGY, YOUR BENEFITS

possibilities

Comfortable testing

# BTL CPET

# **Exceptional measurement accuracy**

Accurate CO<sub>2</sub> sensor zeroing, a flowmeter without any moving parts and the prevention of gas sample mixing all combine to ensure excellent measurement accuracy.

# Simultaneously displayed data

Vertically positioned monitors allow simultaneous observation of the ECG with gas data and support touchscreen operation.

# Ergonomic and comfortable

Straightforward calibration with wizard guidance, swivel arm and automated predefined CPET protocols are what make your daily routine comfortable and convenient.