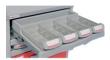

Drug dispensary bin

110% total opening shelf

Lock with key

## **Technical Characteristics.**

- \_Aluminium and steel structure with epoxy coating
- \_ABS upper top with extended up rims on three sides
- \_Lateral push handle
- \_High impact ABS base
- \_Telescopic slides with automatic shutting system
- \_Identification card holder, colour white. Available in colours red, purple, yellow, green and blue.
- \_4 shelves with 16 drug dispensary bins 230x170x70mm, 110% total opening
- \_Drug bins with transparent dividers and identification card holder
- \_Lock with key
- \_Ø 100mm rolling wheels, two with brakes