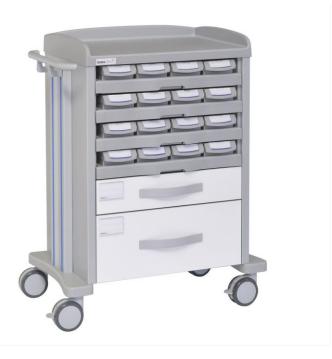

## **Technical Characteristics.**

- \_Aluminium and steel structure with epoxy coating
- \_ABS upper top with extended up rims on three sides
- \_Lateral push handle
- \_High impact ABS base
- \_Telescopic slides with automatic shutting system
- \_Identification card holder, colour white. Available in colours red, purple, yellow, green and blue.
- \_4 shelves with 16 drug dispensary bins 230x170x70mm, 110% total opening
- \_Drug bins with transparent dividers and identification card holder
- \_Lock with key
- \_Ø 100mm rolling wheels, two with brakes