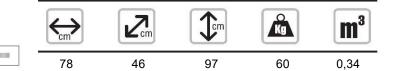

## **Technical Characteristics.**

- \_Aluminium and steel structure with epoxy coating
- \_ABS upper top with extended up rims on three sides
- \_Lateral push handle
- \_High impact ABS base
- \_Telescopic slides with automatic shutting system
- \_Identification card holder, colour white. Available in colours red, purple, yellow, green and blue.
- \_4 shelves with 16 drug dispensary bins 230x170x70mm, 110% total opening
- \_Drug bins with transparent dividers and identification card holder
- \_Lock with key
- \_Ø 100mm rolling wheels, two with brakes