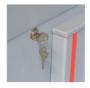

Drug dispensary bin

110% total opening shelf

Lock with key

## **Technical Characteristics.**

- \_Aluminium and steel structure with epoxy coating
- \_ABS upper top with extended up rims on three sides
- \_Lateral push handle
- \_High impact ABS base
- \_Telescopic slides with automatic shutting system
- \_Identification card holder, colour white. Available in colours red, purple, yellow, green and blue.
- \_5 shelves with 20 drug dispensary bins 230x170x70mm, 110% total opening
- \_\_\_\_\_\_\_Drug bins with transparent dividers and identification card holder \_\_Lock with key
- \_Ø 100mm rolling wheels, two with brakes