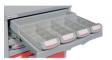

Drug dispensary bin

110% total opening shelf

Lock with key

## **Technical Characteristics.**

- \_Aluminium and steel structure with epoxy coating
- \_ABS upper top with extended up rims on three sides
- \_Lateral push handle
- \_High impact ABS base
- \_Telescopic slides with automatic shutting system
- \_Identification card holder, colour white. Available in colours red, purple, yellow, green and blue.
- \_5 shelves with 20 drug dispensary bins 230x170x70mm, 110% total opening
- \_\_\_\_\_\_\_Drug bins with transparent dividers and identification card holder \_\_Lock with key
- \_Ø 100mm rolling wheels, two with brakes