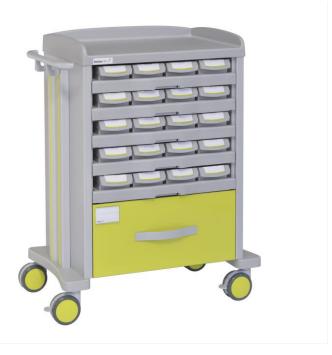

## **Technical Characteristics.**

- \_Aluminium and steel structure with epoxy coating
- \_ABS upper top with extended up rims on three sides
- \_Lateral push handle
- \_High impact ABS base
- \_Telescopic slides with automatic shutting system
- \_Identification card holder, colour white. Available in colours red, purple, yellow, green and blue.
- \_5 shelves with 20 drug dispensary bins 230x170x70mm, 110% total opening
- \_\_\_\_\_\_\_Drug bins with transparent dividers and identification card holder \_\_Lock with key
- \_Ø 100mm rolling wheels, two with brakes