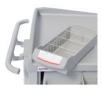

Drug dispensary bin

110% total opening shelf

Lock with key

## **Technical Characteristics.**

- \_Aluminium and steel structure with epoxy coating
- \_ABS upper top with extended up rims on three sides
- \_Lateral push handle
- \_High impact ABS base
- \_Telescopic slides with automatic shutting system
- \_Identification card holder, colour white. Available in colours red, purple, yellow, green and blue.
- \_5 shelves with 20 drug dispensary bins 230x170x70mm, 110% total opening
- \_\_\_\_\_\_\_Drug bins with transparent dividers and identification card holder \_\_Lock with key
- \_Ø 100mm rolling wheels, two with brakes